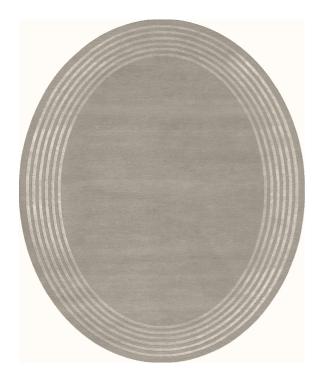

## Staccato Grigio

Rug ID Material **Pile Height Knot Density** Technique

TR2352.1 bamboo silk 100%, pure silk 100%, NZ wool 100% 6-8mm 80 knots/inch<sup>2</sup> hand-knotted

Size Options

300×400cm

## **Color Options**

ovale

TR2354.1 TR2354 Staccato Sabbia -

Staccato Sabbia

TR2352.1 Staccato Grigio ovale

TR2353.1 Staccato Talpa ovale

TR2353 Staccato Talpa