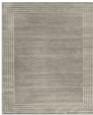

## Staccato Grigio

Rug ID Material **Pile Height Knot Density** Technique

TR2352.1 bamboo silk 100%, pure silk 100%, NZ wool 100% 6-8mm 80 knots/inch<sup>2</sup> hand-knotted

Size Options

300×400cm

## **Color Options**

ovale

TR2354.1 TR2354 Staccato Sabbia -

Staccato Sabbia

TR2352.1 Staccato Grigio ovale

TR2353.1 Staccato Talpa ovale

TR2353 Staccato Talpa