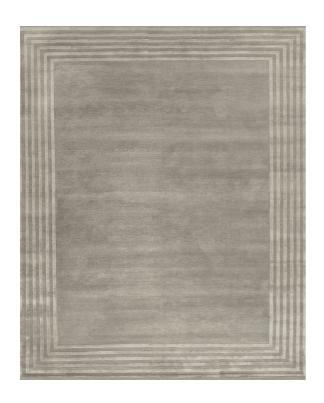

# Staccato Grigio

Rug ID TR2352

Material bamboo silk 100%, pure silk 100%, NZ wool 100%

Pile Height 6-8mm

Knot Density 80 knots/inch<sup>2</sup> Technique hand-knotted

## **Color Options**

TR2354.1 Staccato Sabbia ovale

TR2354 Staccato Sabbia

TR2352.1 Staccato Grigio ovale

TR2352 Staccato Grigio

TR2353.1 o Staccato Talpa ovale

TR2353 Staccato Talpa