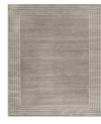

# Staccato Sabbia

Rug ID TR2354

Material wool 90%, blend silk 10%

Pile Height 6-8mm

Knot Density 80 knots/inch<sup>2</sup> Technique hand-knotted

# Color Options

TR2354.1 Staccato Sabbia ovale

TR2354 Staccato Sabbia

TR2352.1 Staccato Grigio ovale

TR2352 Staccato Grigio

TR2353.1 Staccato Talpa ovale

TR2353 Staccato Talpa