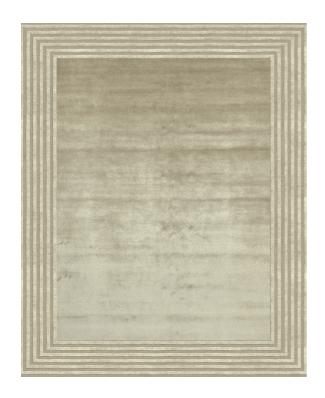

# Staccato Sabbia

Rug ID TR2354

Material wool 90%, blend silk 10%

Pile Height 6-8mm

Knot Density 80 knots/inch<sup>2</sup> Technique hand-knotted

#### Sinfonia Collection

SINFONIA is inspired by music; it decodes the perception of sound in the visual representation of the softness of form and the delicate nuances of the threads of the rug texture.

The different compositions of the yarns contain wool with luminous silk accents; the light flows through the different patterns, becoming dynamic like the echo of the notes suspended in the air.

The rug is available in various materials, such as bamboo silk, pure silk and New Zealand wool.