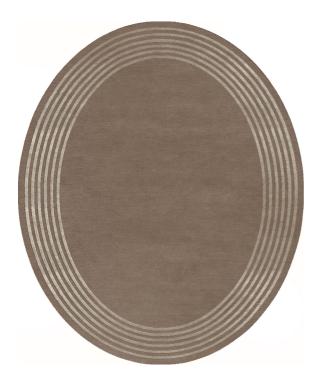

## Staccato Talpa

Rug ID Material **Pile Height Knot Density** Technique

TR2353.1 bamboo silk 100%, pure silk 100%, NZ wool 100% 6-8mm 80 knots/inch<sup>2</sup> hand-knotted

Size Options

300×400cm

## **Color Options**

ovale

TR2354.1 Staccato Sabbia -

TR2354 Staccato Sabbia

TR2352.1 Staccato Grigio ovale

TR2352 Staccato Grigio

TR2353 Staccato Talpa