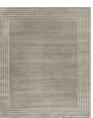

## Staccato Talpa

Rug ID Material **Pile Height Knot Density** Technique

TR2353.1 bamboo silk 100%, pure silk 100%, NZ wool 100% 6-8mm 80 knots/inch<sup>2</sup> hand-knotted

Size Options

300×400cm