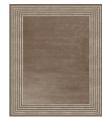

## Staccato Talpa

Rug ID Material **Pile Height Knot Density** Technique

TR2353.1 bamboo silk 100%, pure silk 100%, NZ wool 100% 6-8mm 80 knots/inch<sup>2</sup> hand-knotted

Size Options

300×400cm